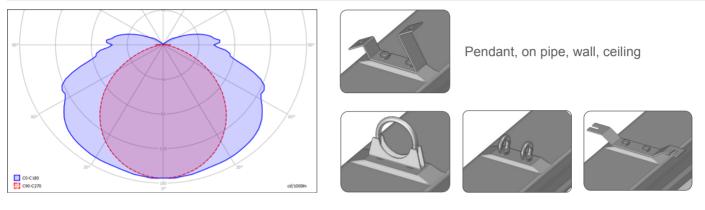

del code | Max.<br>Wattage | Lamp<br>type | Nominal<br>voltage | Luminous flux<br>[Im] | Lamp<br>holder | Nominal<br>operational<br>current | Weight |
|------------|-----------------|--------------|--------------------|-----------------------|----------------|-----------------------------------|--------|
| PSF 218    | 2x18 W          |              |                    | 2 x 1350              |                | 0,18 A                            | 7,5 kg |
| PSF 236    | 2x36 W          | Т8           | 220 - 240 V        | 2 x 3350              | G13            | 0,33 A                            | 10 kg  |
| PSF 258    | 2x58W           |              |                    | 2x 5200               |                | 0,5 A                             | 12 kg  |

#### POLAR CURVE

MOUNTING



#### DIMENSION DRAWING (all dimensions in mm)



### SPARE PARTS AND ACCESSORIES

| Sketch