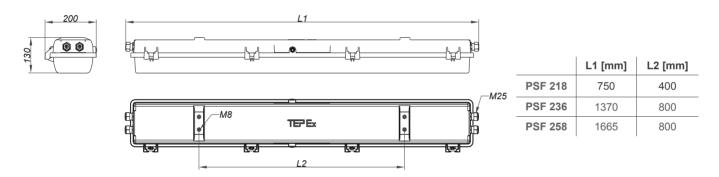

al<br>voltage | Luminous flux<br>[Im] | Lamp<br>holder | Nominal<br>operational<br>current | Weight |
|------------|-----------------|--------------|--------------------|-----------------------|----------------|-----------------------------------|--------|
| PSF 218    | 2x18 W          |              |                    | 2 x 1350              |                | 0,18 A                            | 7,5 kg |
| PSF 236    | 2x36 W          | Т8           | 220 - 240 V        | 2 x 3350              | G13            | 0,33 A                            | 10 kg  |
| PSF 258    | 2x58W           |              |                    | 2x 5200               |                | 0,5 A                             | 12 kg  |

#### POLAR CURVE

MOUNTING



#### DIMENSION DRAWING (all dimensions in mm)



### SPARE PARTS AND ACCESSORIES

| Sketch