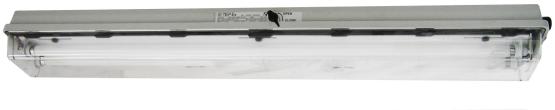

## CONSTRUCTION

Housing: SMC polyester plastic reinforced with glass fiber, color RAL 7038 Diffuser: PC polycarbonate plastic Gasket: silicone Central locking: can be opened/closed using a socket key SW8, hinged lamp cover The light fitting is normally supplied without light sources, socket key screw, two Ex o cable gla

The light fitting is normally supplied without light sources, socket key screw, two Ex e cable glands M25, two Ex e plugs M25 and with four ring screw M8 (pendant version).

# Fluorescent light fitting