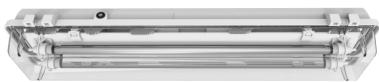

## CONSTRUCTION

Housing: SMC polyester plastic reinforced with glass fiber, color RAL 7038 Diffuser: PC polycarbonate plastic Gasket: silicone Central locking: can be opened/closed using a socket key SW8, hinged lamp cover The light fitting is normally supplied without light sources, socket key screw, two Ex o cable gla

The light fitting is normally supplied without light sources, socket key screw, two Ex e cable glands M25, two Ex e plugs M25 and with four ring screw M8 (pendant version).

# Fluorescent light fitting