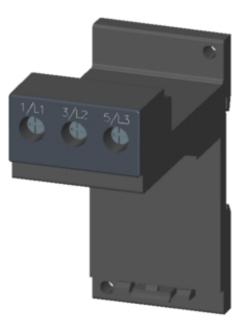

## 3RU2926-3AA01

STAND-ALONE INSTALLATION SUPPORT FOR 3RU21/3RB30/3RB31 SZ S0, STAND-ALONE INSTALLATION MAIN CIRCUIT: SCREW TERMINAL AUX. CIRCUIT: --

| General technical data:                         |    |                                                              |
|-------------------------------------------------|----|--------------------------------------------------------------|
| product brand name                              |    | SIRIUS                                                       |
| product designation                             |    | individual mount                                             |
| Size of overload relay                          |    | S0                                                           |
| Ambient temperature                             |    |                                                              |
| during storage                                  | °C | -55 +80                                                      |
| during operating                                | °C | -20 +70                                                      |
| Installation/mounting/dimensions:               |    |                                                              |
| Type of mounting                                |    | screw and snap-on mounting onto 35 mm standard mounting rail |
| Width                                           | mm | 45                                                           |
| Height                                          | mm | 95                                                           |
| Depth                                           | mm | 86                                                           |
| Connections:                                    |    |                                                              |
| Design of the electrical connection             |    |                                                              |
| for main current circuit                        |    | screw-type terminals                                         |
| Type of the connectable conductor cross-section |    |                                                              |
| for main contacts                               |    |                                                              |
| • solid                                         |    | 1 10 mm²                                                     |