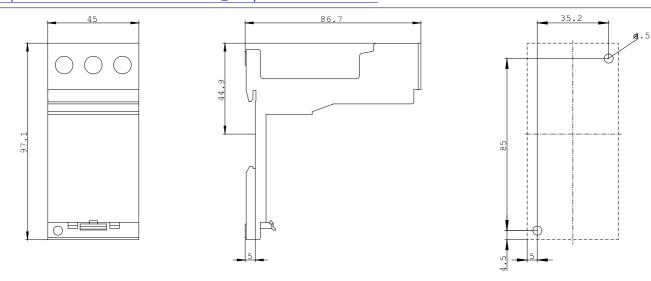

## 3RU2926-3AA01

STAND-ALONE INSTALLATION SUPPORT FOR 3RU21/3RB30/3RB31 SZ S0, STAND-ALONE INSTALLATION MAIN CIRCUIT: SCREW TERMINAL AUX. CIRCUIT: --

| General technical data:                         |    |                                                              |
|-------------------------------------------------|----|--------------------------------------------------------------|
| product brand name                              |    | SIRIUS                                                       |
| product designation                             |    | individual mount                                             |
| Size of overload relay                          |    | S0                                                           |
| Ambient temperature                             |    |                                                              |
| during storage                                  | °C | -55 +80                                                      |
| during operating                                | °C | -20 +70                                                      |
| Installation/mounting/dimensions:               |    |                                                              |
| Type of mounting                                |    | screw and snap-on mounting onto 35 mm standard mounting rail |
| Width                                           | mm | 45                                                           |
| Height                                          | mm | 95                                                           |
| Depth                                           | mm | 86                                                           |
| Connections:                                    |    |                                                              |
| Design of the electrical connection             |    |                                                              |
| for main current circuit                        |    | screw-type terminals                                         |
| Type of the connectable conductor cross-section |    |                                                              |
| for main contacts                               |    |                                                              |
| • solid                                         |    | 1 10 mm²                                                     |