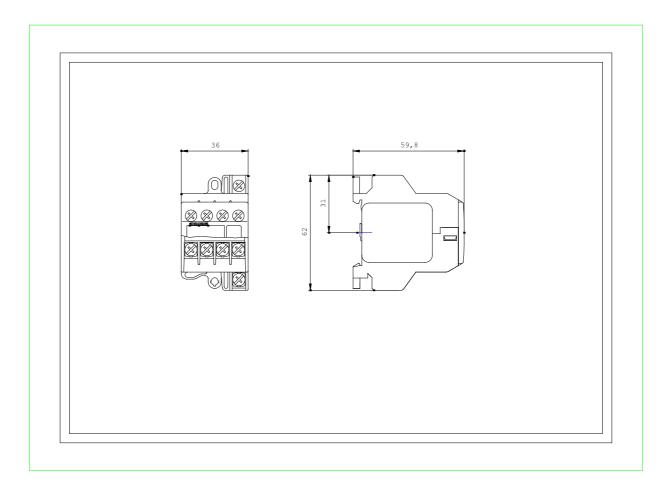

| Number of NO contacts / for auxiliary contacts                                              | _  | 0                                                            |                             |  |
|---------------------------------------------------------------------------------------------|----|--------------------------------------------------------------|-----------------------------|--|
| Item designation / according to DIN 40719 extendable after IEC 204-2 / according to IEC 750 |    | К                                                            |                             |  |
| Item designation / according to DIN EN 61346-2                                              | _  | К                                                            |                             |  |
| Protection class IP                                                                         | _  | IP00                                                         |                             |  |
| Ambient temperature                                                                         |    |                                                              |                             |  |
| during operating                                                                            | °C | 5525                                                         |                             |  |
| Mechanical design:                                                                          |    |                                                              |                             |  |
| Design of the electrical connection                                                         |    |                                                              |                             |  |
| for main current circuit                                                                    |    | screw-type terminals                                         |                             |  |
| <ul> <li>for auxiliary and control current circuit</li> </ul>                               |    | screw-type terminals                                         |                             |  |
| Type of mounting                                                                            |    | screw and snap-on mounting onto 35 mm standard mounting rail |                             |  |
| series installation                                                                         |    | Yes                                                          |                             |  |
| Width                                                                                       | mm | 36                                                           |                             |  |
| Height                                                                                      | mm | 62                                                           |                             |  |
| Depth                                                                                       | mm | 60                                                           |                             |  |
| Certificates/approvals:                                                                     |    |                                                              |                             |  |
| General Product Approval                                                                    |    | Declaration of<br>Conformity                                 | Test Certificates           |  |
|                                                                                             |    | EG-Konf.                                                     | Special Test<br>Certificate |  |
| other                                                                                       |    |                                                              |                             |  |
| Declaration of                                                                              |    |                                                              |                             |  |