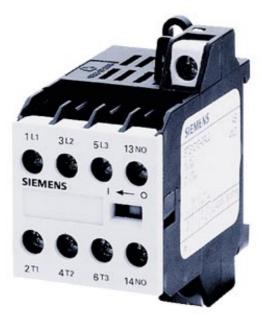

## 3TG1010-0AC2

CONTACTOR SCREW TERMINALS, 4NO FOR SNAPPING ONTO STANDARD MOUNTING RAIL AC OPERATION AC 24V 45...450HZ

# General technical details:

| Operating current                                                                  |    |     |
|------------------------------------------------------------------------------------|----|-----|
| • at AC-3 / at 400 V / rated value                                                 | А  | 8.4 |
| • at AC-1 / at 400 V / rated value                                                 | А  | 20  |
| type of voltage                                                                    |    | AC  |
| Supply voltage frequency / for auxiliary and control current circuit / rated value | -  |     |
| • minimum                                                                          | Hz | 45  |
| • maximum                                                                          | Hz | 450 |
| Control supply voltage                                                             | _  |     |
| • at 50 Hz / at AC / rated value                                                   |    |     |
| • minimum                                                                          | V  | 24  |
| • maximum                                                                          | V  | 24  |
| • at 60 Hz / at AC / rated value                                                   |    |     |
| • minimum                                                                          | V  | 24  |
| • maximum                                                                          | V  | 24  |
| Service power / at AC-3 / at 400 V / rated value                                   | kW | 4   |
| Number of poles                                                                    |    | 4   |
| Number of NC contacts / for main contacts                                          |    | 0   |
| Number of NC contacts / for auxiliary contacts                                     |    | 0   |
| Number of NO contacts / for main contacts                                          |    | 4   |
|                                                                                    |    |     |

| Number of NO contacts / for auxiliary contacts                                              | _  | 0                                                            |                             |  |
|---------------------------------------------------------------------------------------------|----|--------------------------------------------------------------|-----------------------------|--|
| Item designation / according to DIN 40719 extendable after IEC 204-2 / according to IEC 750 |    | К                                                            |                             |  |
| Item designation / according to DIN EN 61346-2                                              | _  | К                                                            |                             |  |
| Protection class IP                                                                         | _  | IP00                                                         |                             |  |
| Ambient temperature                                                                         |    |                                                              |                             |  |
| during operating                                                                            | °C | 5525                                                         |                             |  |
| Mechanical design:                                                                          |    |                                                              |                             |  |
| Design of the electrical connection                                                         |    |                                                              |                             |  |
| for main current circuit                                                                    |    | screw-type terminals                                         |                             |  |
| <ul> <li>for auxiliary and control current circuit</li> </ul>                               |    | screw-type terminals                                         |                             |  |
| Type of mounting                                                                            |    | screw and snap-on mounting onto 35 mm standard mounting rail |                             |  |
| series installation                                                                         |    | Yes                                                          |                             |  |
| Width                                                                                       | mm | 36                                                           |                             |  |
| Height                                                                                      | mm | 62                                                           |                             |  |
| Depth                                                                                       | mm | 60                                                           |                             |  |
| Certificates/approvals:                                                                     |    |                                                              |                             |  |
| General Product Approval                                                                    |    | Declaration of<br>Conformity                                 | Test Certificates           |  |
|                                                                                             |    | EG-Konf.                                                     | Special Test<br>Certificate |  |
| other                                                                                       |    |                                                              |                             |  |
| Declaration of                                                                              |    |                                                              |                             |  |