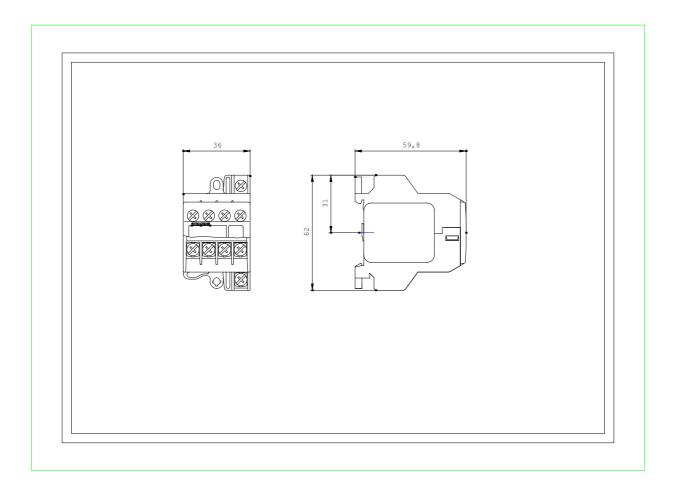

| Mechanical design:                                            |    |                                                              |  |
|---------------------------------------------------------------|----|--------------------------------------------------------------|--|
| Design of the electrical connection                           |    |                                                              |  |
| • for main current circuit                                    |    | screw-type terminals                                         |  |
| <ul> <li>for auxiliary and control current circuit</li> </ul> |    | screw-type terminals                                         |  |
| Type of mounting                                              |    | screw and snap-on mounting onto 35 mm standard mounting rail |  |
| • series installation                                         |    | Yes                                                          |  |
| Width                                                         | mm | 36                                                           |  |
| Height                                                        | mm | 62                                                           |  |
| Depth                                                         | mm | 60                                                           |  |