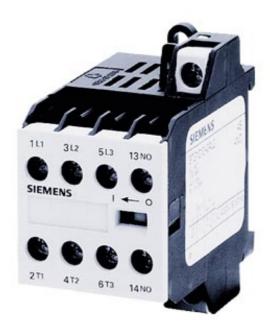

## **SIEMENS**

Product data sheet 3TG1001-0AL2

CONTACTOR SCREW TERMINALS, 3NO+1NC FOR SNAPPING ONTO STANDARD MOUNTING RAIL AC OPERATION AC 230V,45...450HZ

| General technical details:                                                         |    |     |  |  |
|------------------------------------------------------------------------------------|----|-----|--|--|
| Operating current                                                                  |    |     |  |  |
| • at AC-3 / at 400 V / rated value                                                 | Α  | 8.4 |  |  |
| • at AC-1 / at 400 V / rated value                                                 | Α  | 20  |  |  |
| type of voltage                                                                    |    | AC  |  |  |
| Supply voltage frequency / for auxiliary and control current circuit / rated value |    |     |  |  |
| • minimum                                                                          | Hz | 45  |  |  |
| • maximum                                                                          | Hz | 450 |  |  |
| Control supply voltage                                                             |    |     |  |  |
| • at 50 Hz / at AC / rated value                                                   |    |     |  |  |
| • minimum                                                                          | V  | 230 |  |  |
| • maximum                                                                          | V  | 230 |  |  |
| • at 60 Hz / at AC / rated value                                                   |    |     |  |  |
| • minimum                                                                          | V  | 230 |  |  |
| • maximum                                                                          | V  | 230 |  |  |
| Service power / at AC-3 / at 400 V / rated value                                   | kW | 4   |  |  |
| Number of poles                                                                    |    | 4   |  |  |
| Number of NC contacts / for main contacts                                          |    | 1   |  |  |
| Number of NC contacts / for auxiliary contacts                                     |    | 0   |  |  |
| Number of NO contacts / for main contacts                                          |    | 3   |  |  |