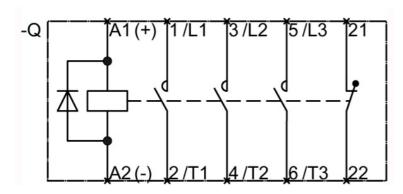

## **SIEMENS**

Product data sheet 3TG1001-0BB4

CONTACTOR SCREW TERMINALS, 3NO+1NC FOR SNAPPING ONTO STANDARD MOUNTING RAIL DC OPERATION DC 24V

| General technical details:                                                                  |    |      |
|---------------------------------------------------------------------------------------------|----|------|
| Operating current                                                                           |    |      |
| • at AC-3 / at 400 V / rated value                                                          | Α  | 8.4  |
| • at AC-1 / at 400 V / rated value                                                          | Α  | 20   |
| type of voltage                                                                             |    | DC   |
| Control supply voltage                                                                      |    |      |
| • for DC / rated value                                                                      |    |      |
| • minimum                                                                                   | V  | 24   |
| • maximum                                                                                   | V  | 24   |
| Service power / at AC-3 / at 400 V / rated value                                            | kW | 4    |
| Number of poles                                                                             |    | 4    |
| Number of NC contacts / for main contacts                                                   |    | 1    |
| Number of NC contacts / for auxiliary contacts                                              |    | 0    |
| Number of NO contacts / for main contacts                                                   |    | 3    |
| Number of NO contacts / for auxiliary contacts                                              |    | 0    |
| Item designation / according to DIN 40719 extendable after IEC 204-2 / according to IEC 750 |    | К    |
| Item designation / according to DIN EN 61346-2                                              |    | К    |
| Protection class IP                                                                         |    | IP00 |
| Ambient temperature                                                                         |    |      |