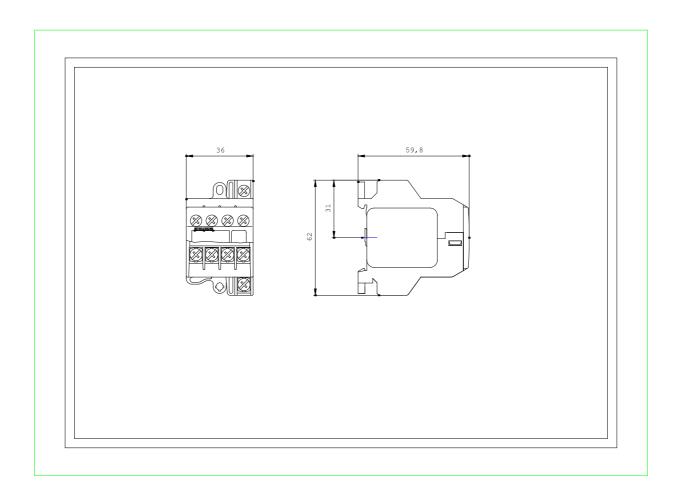

• during operating °C 55 ... -25

| Mechanical design:                        |    |                                                              |  |
|-------------------------------------------|----|--------------------------------------------------------------|--|
| Design of the electrical connection       |    |                                                              |  |
| for main current circuit                  |    | screw-type terminals                                         |  |
| for auxiliary and control current circuit |    | screw-type terminals                                         |  |
| Type of mounting                          |    | screw and snap-on mounting onto 35 mm standard mounting rail |  |
| • series installation                     |    | Yes                                                          |  |
| Width                                     | mm | 36                                                           |  |
| Height                                    | mm | 62                                                           |  |
| Depth                                     | mm | 60                                                           |  |