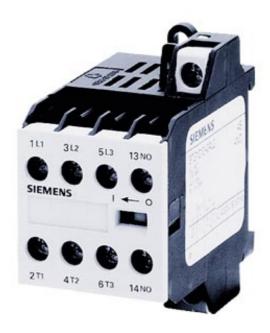

## **SIEMENS**

Product data sheet 3TG1001-0BB4

CONTACTOR SCREW TERMINALS, 3NO+1NC FOR SNAPPING ONTO STANDARD MOUNTING RAIL DC OPERATION DC 24V

| General technical details:                                                                  |    |      |
|---------------------------------------------------------------------------------------------|----|------|
| Operating current                                                                           |    |      |
| • at AC-3 / at 400 V / rated value                                                          | Α  | 8.4  |
| • at AC-1 / at 400 V / rated value                                                          | Α  | 20   |
| type of voltage                                                                             |    | DC   |
| Control supply voltage                                                                      |    |      |
| • for DC / rated value                                                                      |    |      |
| • minimum                                                                                   | V  | 24   |
| • maximum                                                                                   | V  | 24   |
| Service power / at AC-3 / at 400 V / rated value                                            | kW | 4    |
| Number of poles                                                                             |    | 4    |
| Number of NC contacts / for main contacts                                                   |    | 1    |
| Number of NC contacts / for auxiliary contacts                                              |    | 0    |
| Number of NO contacts / for main contacts                                                   |    | 3    |
| Number of NO contacts / for auxiliary contacts                                              |    | 0    |
| Item designation / according to DIN 40719 extendable after IEC 204-2 / according to IEC 750 |    | К    |
| Item designation / according to DIN EN 61346-2                                              |    | К    |
| Protection class IP                                                                         |    | IP00 |
| Ambient temperature                                                                         |    |      |

• during operating °C 55 ... -25

| Mechanical design:                        |    |                                                              |  |
|-------------------------------------------|----|--------------------------------------------------------------|--|
| Design of the electrical connection       |    |                                                              |  |
| for main current circuit                  |    | screw-type terminals                                         |  |
| for auxiliary and control current circuit |    | screw-type terminals                                         |  |
| Type of mounting                          |    | screw and snap-on mounting onto 35 mm standard mounting rail |  |
| • series installation                     |    | Yes                                                          |  |
| Width                                     | mm | 36                                                           |  |
| Height                                    | mm | 62                                                           |  |
| Depth                                     | mm | 60                                                           |  |