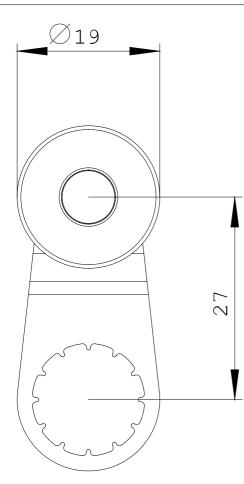

### 3SE5000-0AA01

TWIST LEVER FOR POSITION SWITCH 3SE51 METAL LEVER, FORM A 27MM LONG,STEP 9MM, W. PLASTIC ROLLER 19MM

# General technical details:

| product designation                                                                              |    | actuator for part-turn actuator                          |
|--------------------------------------------------------------------------------------------------|----|----------------------------------------------------------|
| Explosion protection category for dust                                                           | -  | none                                                     |
| Mechanical operating cycles as operating time                                                    |    |                                                          |
| • typical                                                                                        |    | 15,000,000                                               |
| Resistance against vibration                                                                     |    | 0.35 mm / 5g                                             |
| Resistance against shock                                                                         |    | 30g / 11 ms                                              |
| Ambient temperature                                                                              |    |                                                          |
| during operating                                                                                 | °C | -25 +85                                                  |
| during storage                                                                                   | °C | -40 +90                                                  |
| Design of the operating mechanism                                                                |    | metal lever, 27 mm long, step 9 mm, plastic roller 19 mm |
| mounting position                                                                                |    | any                                                      |
| Item designation                                                                                 |    |                                                          |
| <ul> <li>according to DIN 40719 extendable after IEC 204-2 / according<br/>to IEC 750</li> </ul> |    | E                                                        |
| according to DIN EN 61346-2                                                                      |    | т                                                        |