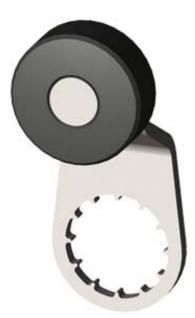

### 3SE5000-0AA01

TWIST LEVER FOR POSITION SWITCH 3SE51 METAL LEVER, FORM A 27MM LONG,STEP 9MM, W. PLASTIC ROLLER 19MM

# General technical details:

| product designation                                                                              |    | actuator for part-turn actuator                          |
|--------------------------------------------------------------------------------------------------|----|----------------------------------------------------------|
| Explosion protection category for dust                                                           | -  | none                                                     |
| Mechanical operating cycles as operating time                                                    |    |                                                          |
| • typical                                                                                        |    | 15,000,000                                               |
| Resistance against vibration                                                                     |    | 0.35 mm / 5g                                             |
| Resistance against shock                                                                         |    | 30g / 11 ms                                              |
| Ambient temperature                                                                              |    |                                                          |
| during operating                                                                                 | °C | -25 +85                                                  |
| during storage                                                                                   | °C | -40 +90                                                  |
| Design of the operating mechanism                                                                |    | metal lever, 27 mm long, step 9 mm, plastic roller 19 mm |
| mounting position                                                                                |    | any                                                      |
| Item designation                                                                                 |    |                                                          |
| <ul> <li>according to DIN 40719 extendable after IEC 204-2 / according<br/>to IEC 750</li> </ul> |    | E                                                        |
| according to DIN EN 61346-2                                                                      |    | т                                                        |