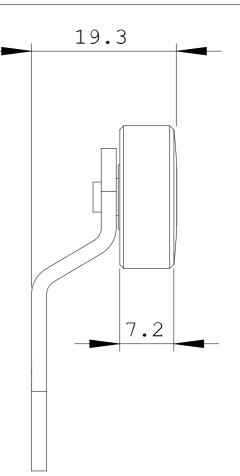

### 3SE5000-0AA01

TWIST LEVER FOR POSITION SWITCH 3SE51 METAL LEVER, FORM A 27MM LONG,STEP 9MM, W. PLASTIC ROLLER 19MM

# General technical details:

| product designation                                                                              |    | actuator for part-turn actuator                          |
|--------------------------------------------------------------------------------------------------|----|----------------------------------------------------------|
| Explosion protection category for dust                                                           | -  | none                                                     |
| Mechanical operating cycles as operating time                                                    |    |                                                          |
| • typical                                                                                        |    | 15,000,000                                               |
| Resistance against vibration                                                                     |    | 0.35 mm / 5g                                             |
| Resistance against shock                                                                         |    | 30g / 11 ms                                              |
| Ambient temperature                                                                              |    |                                                          |
| during operating                                                                                 | °C | -25 +85                                                  |
| during storage                                                                                   | °C | -40 +90                                                  |
| Design of the operating mechanism                                                                |    | metal lever, 27 mm long, step 9 mm, plastic roller 19 mm |
| mounting position                                                                                |    | any                                                      |
| Item designation                                                                                 |    |                                                          |
| <ul> <li>according to DIN 40719 extendable after IEC 204-2 / according<br/>to IEC 750</li> </ul> |    | E                                                        |
| according to DIN EN 61346-2                                                                      |    | т                                                        |