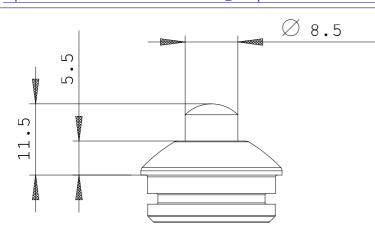

## 3SE5000-0AB01

ACTUATOR HEAD FOR POSITION SWITCH 3SE51/52 PLAIN STAINLESS STEEL PLUNGER ACC. TO EN50041

| General technical details:                                                                       |    |                                   |
|--------------------------------------------------------------------------------------------------|----|-----------------------------------|
| product designation                                                                              |    | actuator head for position switch |
| Explosion protection category for dust                                                           |    | none                              |
| Mechanical operating cycles as operating time                                                    |    |                                   |
| • typical                                                                                        |    | 15,000,000                        |
| Resistance against vibration                                                                     |    | 0.35 mm / 5g                      |
| Resistance against shock                                                                         |    | 30g / 11 ms                       |
| Ambient temperature                                                                              |    |                                   |
| during operating                                                                                 | °C | -25 +85                           |
| during storage                                                                                   | °C | -40 +90                           |
| Material / of the enclosure                                                                      |    |                                   |
| • of the switch head                                                                             |    | metal                             |
| Design of the operating mechanism                                                                |    | stainless steel plunger           |
| Minimum actuating force / in activation direction                                                | Ν  | 20                                |
| mounting position                                                                                |    | any                               |
| Item designation                                                                                 |    |                                   |
| <ul> <li>according to DIN 40719 extendable after IEC 204-2 / according<br/>to IEC 750</li> </ul> |    | E                                 |
| according to DIN EN 61346-2                                                                      |    | т                                 |
| Certificates/approvals:                                                                          |    |                                   |