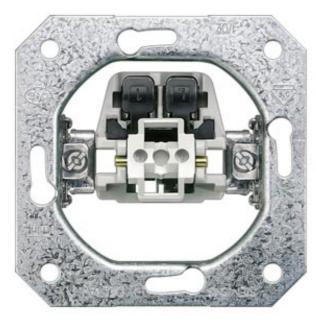

## **Product data sheet**

Similar to image

| Technical data:                           |   |                            |  |  |  |
|-------------------------------------------|---|----------------------------|--|--|--|
| Type of composition                       |   | basic element              |  |  |  |
| Design of the operating mechanism         |   | rocker/button              |  |  |  |
| Type of mounting                          |   | flush mounted              |  |  |  |
| type of the assembly                      |   | fixing with claw and screw |  |  |  |
| Material / of the enclosure               |   | metal                      |  |  |  |
| Appearance                                |   | not applicable             |  |  |  |
| Number of actuating rockers               |   | 1                          |  |  |  |
| Color                                     |   | miscellaneous              |  |  |  |
| Surface processing                        |   | others                     |  |  |  |
| Product feature / halogen-free            |   | Yes                        |  |  |  |
| Protection class IP                       |   | IP20                       |  |  |  |
| Type of switch                            |   | OFF switch 1-pole          |  |  |  |
| Switching current / for fluorescent lamps | А | 10                         |  |  |  |
| Operating current / rated value           | А | 10                         |  |  |  |
| Breaking capacity current                 | А | 10                         |  |  |  |
| Operating voltage / nominal value         | V | 250                        |  |  |  |
| Product component                         |   |                            |  |  |  |
| Signaling contact                         |   | No                         |  |  |  |

DELTA SWITCH INSERT FM OFF SWITCH 1POLE 10A 250V

| <ul> <li>momentary conta</li> </ul>                                                                  | ct switch                      |              |        | No  |                              |  |
|------------------------------------------------------------------------------------------------------|--------------------------------|--------------|--------|-----|------------------------------|--|
| Lettering field                                                                                      |                                |              | No     |     |                              |  |
| Material                                                                                             |                                |              | others |     |                              |  |
| Type of installation switch / rotary switch                                                          |                                |              |        | No  |                              |  |
| Certificates/approvals:                                                                              |                                |              |        |     |                              |  |
| General Product A                                                                                    | pproval                        |              |        |     | Declaration of<br>Conformity |  |
|                                                                                                      | GOST                           | KEMA<br>KEMA |        | ÖVE | EG-Konf.                     |  |
| Test Certificates                                                                                    | other                          |              |        |     |                              |  |
| Type Test<br>Certificates/Test<br>Report                                                             | Environmental<br>Confirmations |              |        |     |                              |  |
| Further information:                                                                                 |                                |              |        |     |                              |  |
| Information- and Downloadcenter (Catalogs, Brochures,)<br>http://www.siemens.com/lowvoltage/catalogs |                                |              |        |     |                              |  |
| Industry Mall (Online ordering system)<br>http://www.siemens.com/lowvoltage/mall                     |                                |              |        |     |                              |  |