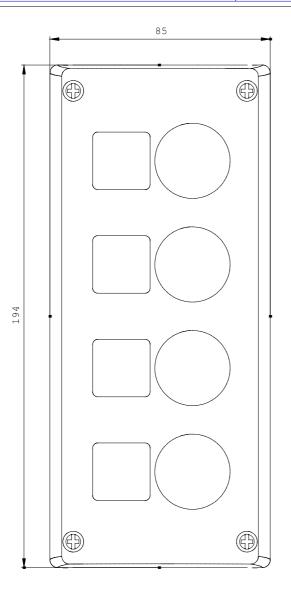

| Number of labeling plates                           | 4  |
|-----------------------------------------------------|----|
| Product component / holder for 3 switching elements | No |

| Delivery state / pre-wired on strip terminal Product component / stand/pedestal  Resistance against shock • for devices with incandescent lamp / according to IEC 60068-2-27 • for devices without incandescent lamp / according to IEC 60068-2-27  Resistance against vibration / according to IEC 60068-2-6  Item designation • according to DIN EN 61346-2 • according to DIN EN 61346-2 • during operating • during operating • during storage  Protection class IP  Climatic class / during the operating phase / according to EN 60721  Shape / of the installation hole  Mounting diameter  Width Height Deuth  Month  No                                                                                                                                                                                                                                                                                                                                                                                                                                                                                                                                                                                                                                                                                                                                                                                                                                                                                                                                                                                                                                                                                                                                                                                                                                                                                                                                                                                                                                                          |                                                           |    |               |  |  |
|-------------------------------------------------------------------------------------------------------------------------------------------------------------------------------------------------------------------------------------------------------------------------------------------------------------------------------------------------------------------------------------------------------------------------------------------------------------------------------------------------------------------------------------------------------------------------------------------------------------------------------------------------------------------------------------------------------------------------------------------------------------------------------------------------------------------------------------------------------------------------------------------------------------------------------------------------------------------------------------------------------------------------------------------------------------------------------------------------------------------------------------------------------------------------------------------------------------------------------------------------------------------------------------------------------------------------------------------------------------------------------------------------------------------------------------------------------------------------------------------------------------------------------------------------------------------------------------------------------------------------------------------------------------------------------------------------------------------------------------------------------------------------------------------------------------------------------------------------------------------------------------------------------------------------------------------------------------------------------------------------------------------------------------------------------------------------------------------------------------------------------|-----------------------------------------------------------|----|---------------|--|--|
| Product component / stand/pedestal  Resistance against shock  * for devices with incandescent lamp / according to IEC 60068-2-27  * for devices without incandescent lamp / according to IEC 60068-2-27  Resistance against vibration / according to IEC 60068-2-6  Item designation  * according to DIN EN 61346-2  * according to DIN 40719 extendable after IEC 204-2 / according to IEC 750  Ambient temperature  * during operating  * during storage  Protection class IP  Climatic class / during the operating phase / according to EN 60721  Shape / of the installation hole  Mounting diameter  Midth  Height  No  No  No  Ambient class shock  -= 30g  -= 30g  -= 30g  -= 50g  -= | General technical details:                                |    |               |  |  |
| Resistance against shock  • for devices with incandescent lamp / according to IEC 60068-2-27  • for devices without incandescent lamp / according to IEC 60068-2-27  Resistance against vibration / according to IEC 60068-2-6  Item designation  • according to DIN EN 61346-2  • according to DIN 40719 extendable after IEC 204-2 / according to IEC 750  Ambient temperature  • during operating • during storage  Protection class IP  climatic class / during the operating phase / according to EN 60721  Shape / of the installation hole  Mounting diameter  Midth  Height  - cass of during to IMP / according to IEC 60068-2-6  U  U  - 25 +70  - 25 +70  - 40 +80  IP65  3K6  Width  mm 22  Width  mm 85  Height                                                                                                                                                                                                                                                                                                                                                                                                                                                                                                                                                                                                                                                                                                                                                                                                                                                                                                                                                                                                                                                                                                                                                                                                                                                                                                                                                                                                  | Delivery state / pre-wired on strip terminal              |    | No            |  |  |
| * for devices with incandescent lamp / according to IEC 60068-2-27  * for devices without incandescent lamp / according to IEC 60068-2-6  Resistance against vibration / according to IEC 60068-2-6  Item designation  * according to DIN EN 61346-2  * according to DIN 40719 extendable after IEC 204-2 / according to IEC 750  Ambient temperature  * during operating  * during storage  Protection class IP  climatic class / during the operating phase / according to EN 60721  Shape / of the installation hole  Mounting diameter  Width  Height  * <= 30g  * <= 50g  * <= 50g  20 200 Hz: 5g  U  U  * 20 200 Hz: 5g  U  * C  * -25 +70  * -25 +70  * -40 +80  * Protection class IP  climatic class / during the operating phase / according to EN 60721  Shape / of the installation hole  Mounting diameter  mm 22  Width  mm 85  Height                                                                                                                                                                                                                                                                                                                                                                                                                                                                                                                                                                                                                                                                                                                                                                                                                                                                                                                                                                                                                                                                                                                                                                                                                                                                          | Product component / stand/pedestal                        |    | No            |  |  |
| **efor devices without incandescent lamp / according to IEC 60068-2-27  **Resistance against vibration / according to IEC 60068-2-6  **Item designation  **according to DIN EN 61346-2  **according to DIN 40719 extendable after IEC 204-2 / according to IEC 750  **Ambient temperature  **during operating  **during storage  **C -25 +70  **during storage  **Protection class IP  climatic class / during the operating phase / according to EN 60721  Shape / of the installation hole  **Mounting diameter**  **Width**  **Height**  **e=50g  **c=50g  **C -20 200 Hz: 5g  **U  **U  **Discount of the installation of installation hole  **Tourned  **Tou        | Resistance against shock                                  |    |               |  |  |
| Resistance against vibration / according to IEC 60068-2-6  Item designation  • according to DIN EN 61346-2  • according to DIN 40719 extendable after IEC 204-2 / according to IEC 750  Ambient temperature  • during operating • during storage  Protection class IP  climatic class / during the operating phase / according to EN 60721  Shape / of the installation hole  Mounting diameter  mm 22  Width  Height  Paccording to E0068-2-6  20 200 Hz: 5g  U  S +70  - 25 +70  - 25 +70  - 40 +80  Protection class IP  IP65  3K6  Tound  mm 85                                                                                                                                                                                                                                                                                                                                                                                                                                                                                                                                                                                                                                                                                                                                                                                                                                                                                                                                                                                                                                                                                                                                                                                                                                                                                                                                                                                                                                                                                                                                                                           |                                                           |    | <= 30g        |  |  |
| Item designation  • according to DIN EN 61346-2  • according to DIN 40719 extendable after IEC 204-2 / according to IEC 750  Ambient temperature  • during operating • during storage  Protection class IP  Climatic class / during the operating phase / according to EN 60721  Shape / of the installation hole  Mounting diameter  Width  mm 85  Height  U  C  C  -25 +70  -25 +70  -40 +80  Protection class IP  IP65  3K6  Tound  Tound  Mounting diameter  mm 22  Width  mm 85                                                                                                                                                                                                                                                                                                                                                                                                                                                                                                                                                                                                                                                                                                                                                                                                                                                                                                                                                                                                                                                                                                                                                                                                                                                                                                                                                                                                                                                                                                                                                                                                                                          | ·                                                         |    | <= 50g        |  |  |
| according to DIN EN 61346-2  according to DIN 40719 extendable after IEC 204-2 / according to IEC 750  Ambient temperature  during operating  during storage  Protection class IP  Climatic class / during the operating phase / according to EN 60721  Shape / of the installation hole  Mounting diameter  Mounting diameter  mm 22  Width  mm 85  Height                                                                                                                                                                                                                                                                                                                                                                                                                                                                                                                                                                                                                                                                                                                                                                                                                                                                                                                                                                                                                                                                                                                                                                                                                                                                                                                                                                                                                                                                                                                                                                                                                                                                                                                                                                   | Resistance against vibration / according to IEC 60068-2-6 |    | 20 200 Hz: 5g |  |  |
| * according to DIN 40719 extendable after IEC 204-2 / according to IEC 750  Ambient temperature     * during operating     * °C     * -25 +70     * during storage  Protection class IP  Climatic class / during the operating phase / according to EN 60721  Shape / of the installation hole  Mounting diameter  Mounting diameter  Midth  mm  85  Height  S  S  S  S  S  S  S  S  S  S  S  S  S                                                                                                                                                                                                                                                                                                                                                                                                                                                                                                                                                                                                                                                                                                                                                                                                                                                                                                                                                                                                                                                                                                                                                                                                                                                                                                                                                                                                                                                                                                                                                                                                                                                                                                                            | Item designation                                          |    |               |  |  |
| Ambient temperature  • during operating • during storage  Protection class IP  climatic class / during the operating phase / according to EN 60721  Shape / of the installation hole  Mounting diameter  Midth  mm  mm  mm  mm  mm  mm  mm  mm  mm                                                                                                                                                                                                                                                                                                                                                                                                                                                                                                                                                                                                                                                                                                                                                                                                                                                                                                                                                                                                                                                                                                                                                                                                                                                                                                                                                                                                                                                                                                                                                                                                                                                                                                                                                                                                                                                                            | according to DIN EN 61346-2                               |    | U             |  |  |
| <ul> <li>during operating</li> <li>during storage</li> <li>C -25 +70</li> <li>C -40 +80</li> </ul> Protection class IP <ul> <li>IP65</li> </ul> Climatic class / during the operating phase / according to EN 60721 <ul> <li>Shape / of the installation hole</li> <li>mm</li> <li>22</li> </ul> Width <ul> <li>mm</li> <li>85</li> </ul> Height <ul> <li>mm</li> <li>194</li> </ul>                                                                                                                                                                                                                                                                                                                                                                                                                                                                                                                                                                                                                                                                                                                                                                                                                                                                                                                                                                                                                                                                                                                                                                                                                                                                                                                                                                                                                                                                                                                                                                                                                                                                                                                                          |                                                           |    | S             |  |  |
| • during storage  • during storage  Protection class IP  IP65  climatic class / during the operating phase / according to EN 60721  Shape / of the installation hole  Mounting diameter  mm 22  Width  mm 85  Height                                                                                                                                                                                                                                                                                                                                                                                                                                                                                                                                                                                                                                                                                                                                                                                                                                                                                                                                                                                                                                                                                                                                                                                                                                                                                                                                                                                                                                                                                                                                                                                                                                                                                                                                                                                                                                                                                                          | Ambient temperature                                       |    |               |  |  |
| Protection class IP IP65  climatic class / during the operating phase / according to EN 60721  Shape / of the installation hole round  Mounting diameter mm 22  Width mm 85  Height mm 194                                                                                                                                                                                                                                                                                                                                                                                                                                                                                                                                                                                                                                                                                                                                                                                                                                                                                                                                                                                                                                                                                                                                                                                                                                                                                                                                                                                                                                                                                                                                                                                                                                                                                                                                                                                                                                                                                                                                    | during operating                                          | °C | -25 +70       |  |  |
| climatic class / during the operating phase / according to EN 60721  Shape / of the installation hole round  Mounting diameter mm 22  Width mm 85  Height mm 194                                                                                                                                                                                                                                                                                                                                                                                                                                                                                                                                                                                                                                                                                                                                                                                                                                                                                                                                                                                                                                                                                                                                                                                                                                                                                                                                                                                                                                                                                                                                                                                                                                                                                                                                                                                                                                                                                                                                                              | during storage                                            | °C | -40 +80       |  |  |
| Shape / of the installation hole round  Mounting diameter mm 22  Width mm 85  Height mm 194                                                                                                                                                                                                                                                                                                                                                                                                                                                                                                                                                                                                                                                                                                                                                                                                                                                                                                                                                                                                                                                                                                                                                                                                                                                                                                                                                                                                                                                                                                                                                                                                                                                                                                                                                                                                                                                                                                                                                                                                                                   | Protection class IP                                       |    | IP65          |  |  |
| Mounting diametermm22Widthmm85Heightmm194                                                                                                                                                                                                                                                                                                                                                                                                                                                                                                                                                                                                                                                                                                                                                                                                                                                                                                                                                                                                                                                                                                                                                                                                                                                                                                                                                                                                                                                                                                                                                                                                                                                                                                                                                                                                                                                                                                                                                                                                                                                                                     |                                                           |    | 3K6           |  |  |
| Width mm 85 Height mm 194                                                                                                                                                                                                                                                                                                                                                                                                                                                                                                                                                                                                                                                                                                                                                                                                                                                                                                                                                                                                                                                                                                                                                                                                                                                                                                                                                                                                                                                                                                                                                                                                                                                                                                                                                                                                                                                                                                                                                                                                                                                                                                     | Shape / of the installation hole                          |    | round         |  |  |
| Height mm 194                                                                                                                                                                                                                                                                                                                                                                                                                                                                                                                                                                                                                                                                                                                                                                                                                                                                                                                                                                                                                                                                                                                                                                                                                                                                                                                                                                                                                                                                                                                                                                                                                                                                                                                                                                                                                                                                                                                                                                                                                                                                                                                 | Mounting diameter                                         | mm | 22            |  |  |
|                                                                                                                                                                                                                                                                                                                                                                                                                                                                                                                                                                                                                                                                                                                                                                                                                                                                                                                                                                                                                                                                                                                                                                                                                                                                                                                                                                                                                                                                                                                                                                                                                                                                                                                                                                                                                                                                                                                                                                                                                                                                                                                               | Width                                                     | mm | 85            |  |  |
| Depth mm 64                                                                                                                                                                                                                                                                                                                                                                                                                                                                                                                                                                                                                                                                                                                                                                                                                                                                                                                                                                                                                                                                                                                                                                                                                                                                                                                                                                                                                                                                                                                                                                                                                                                                                                                                                                                                                                                                                                                                                                                                                                                                                                                   | Height                                                    | mm | 194           |  |  |
|                                                                                                                                                                                                                                                                                                                                                                                                                                                                                                                                                                                                                                                                                                                                                                                                                                                                                                                                                                                                                                                                                                                                                                                                                                                                                                                                                                                                                                                                                                                                                                                                                                                                                                                                                                                                                                                                                                                                                                                                                                                                                                                               | Depth                                                     | mm | 64            |  |  |