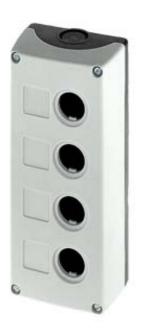

# **SIEMENS**

Product data sheet 3SB3804-0AA3

ENCLOSURE FOR 22MM PROGRAM PLASTIC VERSION 4 COMMAND POSITIONS GRAY TOP PART

| Enclosure:                                           |                                                        |  |  |  |
|------------------------------------------------------|--------------------------------------------------------|--|--|--|
| Design of the enclosure                              | Empty enclosure for command and signaling devices      |  |  |  |
| Material / of the enclosure                          | plastic                                                |  |  |  |
| Color / of top part of the enclosure                 | grey                                                   |  |  |  |
| Number of Command Points                             | 4                                                      |  |  |  |
| Product component / protective collar                | No                                                     |  |  |  |
| Form / of the enclosure front                        | rectangular                                            |  |  |  |
| Design of electrical connection / on enclosure       | Cable routing above, below / left, right, each 1 x M25 |  |  |  |
| Type of mounting / of enclosure                      | Vertical / horizontal                                  |  |  |  |
| Product function / EMERGENCY STOP function           | No                                                     |  |  |  |
| Actuato/ signaling device:                           |                                                        |  |  |  |
| Product component / front ring                       | No                                                     |  |  |  |
|                                                      |                                                        |  |  |  |
| Contact block/ lampholder:                           |                                                        |  |  |  |
| Product function / positive opening                  | No                                                     |  |  |  |
| Type of fixing/fixation / for contact blocks         | Floor mounting / front mounting (1-pole)               |  |  |  |
| Product component / fluorescent materials            | No                                                     |  |  |  |
| Product extension / optional / fluorescent materials | Yes                                                    |  |  |  |