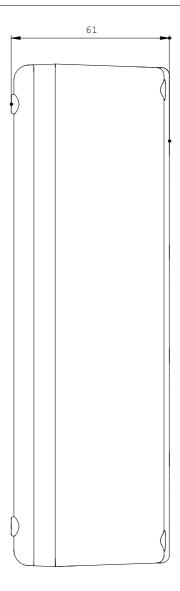

| Number of labeling plates                           | 4  |
|-----------------------------------------------------|----|
| Product component / holder for 3 switching elements | No |

| Delivery state / pre-wired on strip terminal Product component / stand/pedestal  Resistance against shock • for devices with incandescent lamp / according to IEC 60068-2-27 • for devices without incandescent lamp / according to IEC 60068-2-27  Resistance against vibration / according to IEC 60068-2-6  Item designation • according to DIN EN 61346-2 • according to DIN EN 61346-2 • during operating • during operating • during storage  Protection class IP  Climatic class / during the operating phase / according to EN 60721  Shape / of the installation hole  Mounting diameter  Width Height Deuth  Month  No                                                                                                                                                                                                                                                                                                                                                                                                                                                                                                                                                                                                                                                                                                                                                                                                                                                                                                                                                                                                                                                                                                                                                                                                                                                                                                                                                                                                                                                          |                                                           |    |               |  |  |
|-------------------------------------------------------------------------------------------------------------------------------------------------------------------------------------------------------------------------------------------------------------------------------------------------------------------------------------------------------------------------------------------------------------------------------------------------------------------------------------------------------------------------------------------------------------------------------------------------------------------------------------------------------------------------------------------------------------------------------------------------------------------------------------------------------------------------------------------------------------------------------------------------------------------------------------------------------------------------------------------------------------------------------------------------------------------------------------------------------------------------------------------------------------------------------------------------------------------------------------------------------------------------------------------------------------------------------------------------------------------------------------------------------------------------------------------------------------------------------------------------------------------------------------------------------------------------------------------------------------------------------------------------------------------------------------------------------------------------------------------------------------------------------------------------------------------------------------------------------------------------------------------------------------------------------------------------------------------------------------------------------------------------------------------------------------------------------------------------------------------------------|-----------------------------------------------------------|----|---------------|--|--|
| Product component / stand/pedestal  Resistance against shock  * for devices with incandescent lamp / according to IEC 60068-2-27  * for devices without incandescent lamp / according to IEC 60068-2-27  Resistance against vibration / according to IEC 60068-2-6  Item designation  * according to DIN EN 61346-2  * according to DIN 40719 extendable after IEC 204-2 / according to IEC 750  Ambient temperature  * during operating  * during storage  Protection class IP  Climatic class / during the operating phase / according to EN 60721  Shape / of the installation hole  Mounting diameter  Midth  Height  No  No  No  Ambient class shock  -= 30g  -= 30g  -= 30g  -= 50g  -= | General technical details:                                |    |               |  |  |
| Resistance against shock  • for devices with incandescent lamp / according to IEC 60068-2-27  • for devices without incandescent lamp / according to IEC 60068-2-27  Resistance against vibration / according to IEC 60068-2-6  Item designation  • according to DIN EN 61346-2  • according to DIN 40719 extendable after IEC 204-2 / according to IEC 750  Ambient temperature  • during operating • during storage  Protection class IP  climatic class / during the operating phase / according to EN 60721  Shape / of the installation hole  Mounting diameter  Midth  Height  - cass of during to IMP / according to IEC 60068-2-6  U  U  - 25 +70  - 25 +70  - 40 +80  IP65  3K6  Width  mm 22  Width  mm 85  Height                                                                                                                                                                                                                                                                                                                                                                                                                                                                                                                                                                                                                                                                                                                                                                                                                                                                                                                                                                                                                                                                                                                                                                                                                                                                                                                                                                                                  | Delivery state / pre-wired on strip terminal              |    | No            |  |  |
| * for devices with incandescent lamp / according to IEC 60068-2-27  * for devices without incandescent lamp / according to IEC 60068-2-6  Resistance against vibration / according to IEC 60068-2-6  Item designation  * according to DIN EN 61346-2  * according to DIN 40719 extendable after IEC 204-2 / according to IEC 750  Ambient temperature  * during operating  * during storage  Protection class IP  climatic class / during the operating phase / according to EN 60721  Shape / of the installation hole  Mounting diameter  Width  Height  * <= 30g  * <= 50g  * <= 50g  20 200 Hz: 5g  U  U  * 20 200 Hz: 5g  U  * C  * -25 +70  * -25 +70  * -40 +80  * Protection class IP  climatic class / during the operating phase / according to EN 60721  Shape / of the installation hole  Mounting diameter  mm 22  Width  mm 85  Height                                                                                                                                                                                                                                                                                                                                                                                                                                                                                                                                                                                                                                                                                                                                                                                                                                                                                                                                                                                                                                                                                                                                                                                                                                                                          | Product component / stand/pedestal                        |    | No            |  |  |
| **efor devices without incandescent lamp / according to IEC 60068-2-27  **Resistance against vibration / according to IEC 60068-2-6  **Item designation  **according to DIN EN 61346-2  **according to DIN 40719 extendable after IEC 204-2 / according to IEC 750  **Ambient temperature  **during operating  **during storage  **C -25 +70  **during storage  **Protection class IP  climatic class / during the operating phase / according to EN 60721  Shape / of the installation hole  **Mounting diameter**  **Width**  **Height**  **e=50g  **c=50g  **C -20 200 Hz: 5g  **U  **U  **Discount of the installation of installation hole  **Tourned  **Tou        | Resistance against shock                                  |    |               |  |  |
| Resistance against vibration / according to IEC 60068-2-6  Item designation  • according to DIN EN 61346-2  • according to DIN 40719 extendable after IEC 204-2 / according to IEC 750  Ambient temperature  • during operating • during storage  Protection class IP  climatic class / during the operating phase / according to EN 60721  Shape / of the installation hole  Mounting diameter  mm 22  Width  Height  Paccording to E0068-2-6  20 200 Hz: 5g  U  S +70  - 25 +70  - 25 +70  - 40 +80  Protection class IP  IP65  3K6  Tound  mm 85                                                                                                                                                                                                                                                                                                                                                                                                                                                                                                                                                                                                                                                                                                                                                                                                                                                                                                                                                                                                                                                                                                                                                                                                                                                                                                                                                                                                                                                                                                                                                                           |                                                           |    | <= 30g        |  |  |
| Item designation  • according to DIN EN 61346-2  • according to DIN 40719 extendable after IEC 204-2 / according to IEC 750  Ambient temperature  • during operating • during storage  Protection class IP  Climatic class / during the operating phase / according to EN 60721  Shape / of the installation hole  Mounting diameter  Width  mm 85  Height  U  C  C  -25 +70  -25 +70  -40 +80  Protection class IP  IP65  3K6  Tound  Tound  Mounting diameter  mm 22  Width  mm 85                                                                                                                                                                                                                                                                                                                                                                                                                                                                                                                                                                                                                                                                                                                                                                                                                                                                                                                                                                                                                                                                                                                                                                                                                                                                                                                                                                                                                                                                                                                                                                                                                                          | ·                                                         |    | <= 50g        |  |  |
| according to DIN EN 61346-2  according to DIN 40719 extendable after IEC 204-2 / according to IEC 750  Ambient temperature  during operating  during storage  Protection class IP  Climatic class / during the operating phase / according to EN 60721  Shape / of the installation hole  Mounting diameter  Mounting diameter  mm 22  Width  mm 85  Height                                                                                                                                                                                                                                                                                                                                                                                                                                                                                                                                                                                                                                                                                                                                                                                                                                                                                                                                                                                                                                                                                                                                                                                                                                                                                                                                                                                                                                                                                                                                                                                                                                                                                                                                                                   | Resistance against vibration / according to IEC 60068-2-6 |    | 20 200 Hz: 5g |  |  |
| * according to DIN 40719 extendable after IEC 204-2 / according to IEC 750  Ambient temperature     * during operating     * °C     * -25 +70     * during storage  Protection class IP  Climatic class / during the operating phase / according to EN 60721  Shape / of the installation hole  Mounting diameter  Mounting diameter  Midth  mm  85  Height  S  S  S  S  S  S  S  S  S  S  S  S  S                                                                                                                                                                                                                                                                                                                                                                                                                                                                                                                                                                                                                                                                                                                                                                                                                                                                                                                                                                                                                                                                                                                                                                                                                                                                                                                                                                                                                                                                                                                                                                                                                                                                                                                            | Item designation                                          |    |               |  |  |
| Ambient temperature  • during operating • during storage  Protection class IP  climatic class / during the operating phase / according to EN 60721  Shape / of the installation hole  Mounting diameter  Midth  mm  mm  mm  mm  mm  mm  mm  mm  mm                                                                                                                                                                                                                                                                                                                                                                                                                                                                                                                                                                                                                                                                                                                                                                                                                                                                                                                                                                                                                                                                                                                                                                                                                                                                                                                                                                                                                                                                                                                                                                                                                                                                                                                                                                                                                                                                            | according to DIN EN 61346-2                               |    | U             |  |  |
| <ul> <li>during operating</li> <li>during storage</li> <li>C -25 +70</li> <li>C -40 +80</li> </ul> Protection class IP <ul> <li>IP65</li> </ul> Climatic class / during the operating phase / according to EN 60721 <ul> <li>Shape / of the installation hole</li> <li>mm</li> <li>22</li> </ul> Width <ul> <li>mm</li> <li>85</li> </ul> Height <ul> <li>mm</li> <li>194</li> </ul>                                                                                                                                                                                                                                                                                                                                                                                                                                                                                                                                                                                                                                                                                                                                                                                                                                                                                                                                                                                                                                                                                                                                                                                                                                                                                                                                                                                                                                                                                                                                                                                                                                                                                                                                          |                                                           |    | S             |  |  |
| • during storage  • during storage  Protection class IP  IP65  climatic class / during the operating phase / according to EN 60721  Shape / of the installation hole  Mounting diameter  mm 22  Width  mm 85  Height                                                                                                                                                                                                                                                                                                                                                                                                                                                                                                                                                                                                                                                                                                                                                                                                                                                                                                                                                                                                                                                                                                                                                                                                                                                                                                                                                                                                                                                                                                                                                                                                                                                                                                                                                                                                                                                                                                          | Ambient temperature                                       |    |               |  |  |
| Protection class IP IP65  climatic class / during the operating phase / according to EN 60721  Shape / of the installation hole round  Mounting diameter mm 22  Width mm 85  Height mm 194                                                                                                                                                                                                                                                                                                                                                                                                                                                                                                                                                                                                                                                                                                                                                                                                                                                                                                                                                                                                                                                                                                                                                                                                                                                                                                                                                                                                                                                                                                                                                                                                                                                                                                                                                                                                                                                                                                                                    | during operating                                          | °C | -25 +70       |  |  |
| climatic class / during the operating phase / according to EN 60721  Shape / of the installation hole round  Mounting diameter mm 22  Width mm 85  Height mm 194                                                                                                                                                                                                                                                                                                                                                                                                                                                                                                                                                                                                                                                                                                                                                                                                                                                                                                                                                                                                                                                                                                                                                                                                                                                                                                                                                                                                                                                                                                                                                                                                                                                                                                                                                                                                                                                                                                                                                              | during storage                                            | °C | -40 +80       |  |  |
| Shape / of the installation hole round  Mounting diameter mm 22  Width mm 85  Height mm 194                                                                                                                                                                                                                                                                                                                                                                                                                                                                                                                                                                                                                                                                                                                                                                                                                                                                                                                                                                                                                                                                                                                                                                                                                                                                                                                                                                                                                                                                                                                                                                                                                                                                                                                                                                                                                                                                                                                                                                                                                                   | Protection class IP                                       |    | IP65          |  |  |
| Mounting diametermm22Widthmm85Heightmm194                                                                                                                                                                                                                                                                                                                                                                                                                                                                                                                                                                                                                                                                                                                                                                                                                                                                                                                                                                                                                                                                                                                                                                                                                                                                                                                                                                                                                                                                                                                                                                                                                                                                                                                                                                                                                                                                                                                                                                                                                                                                                     |                                                           |    | 3K6           |  |  |
| Width mm 85 Height mm 194                                                                                                                                                                                                                                                                                                                                                                                                                                                                                                                                                                                                                                                                                                                                                                                                                                                                                                                                                                                                                                                                                                                                                                                                                                                                                                                                                                                                                                                                                                                                                                                                                                                                                                                                                                                                                                                                                                                                                                                                                                                                                                     | Shape / of the installation hole                          |    | round         |  |  |
| Height mm 194                                                                                                                                                                                                                                                                                                                                                                                                                                                                                                                                                                                                                                                                                                                                                                                                                                                                                                                                                                                                                                                                                                                                                                                                                                                                                                                                                                                                                                                                                                                                                                                                                                                                                                                                                                                                                                                                                                                                                                                                                                                                                                                 | Mounting diameter                                         | mm | 22            |  |  |
|                                                                                                                                                                                                                                                                                                                                                                                                                                                                                                                                                                                                                                                                                                                                                                                                                                                                                                                                                                                                                                                                                                                                                                                                                                                                                                                                                                                                                                                                                                                                                                                                                                                                                                                                                                                                                                                                                                                                                                                                                                                                                                                               | Width                                                     | mm | 85            |  |  |
| Depth mm 64                                                                                                                                                                                                                                                                                                                                                                                                                                                                                                                                                                                                                                                                                                                                                                                                                                                                                                                                                                                                                                                                                                                                                                                                                                                                                                                                                                                                                                                                                                                                                                                                                                                                                                                                                                                                                                                                                                                                                                                                                                                                                                                   | Height                                                    | mm | 194           |  |  |
|                                                                                                                                                                                                                                                                                                                                                                                                                                                                                                                                                                                                                                                                                                                                                                                                                                                                                                                                                                                                                                                                                                                                                                                                                                                                                                                                                                                                                                                                                                                                                                                                                                                                                                                                                                                                                                                                                                                                                                                                                                                                                                                               | Depth                                                     | mm | 64            |  |  |