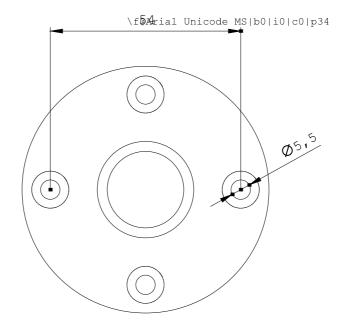

## 8WD4208-0DE

BASE, PLASTIC, FOR FLOOR MOUNTING

| General technical details:                                                                       |    |                                                      |  |  |
|--------------------------------------------------------------------------------------------------|----|------------------------------------------------------|--|--|
| product brand name                                                                               |    | SIRIUS                                               |  |  |
| product designation                                                                              |    | accessories for signaling columns, foot without pipe |  |  |
| Item designation                                                                                 |    |                                                      |  |  |
| <ul> <li>according to DIN 40719 extendable after IEC 204-2 / according<br/>to IEC 750</li> </ul> |    | E                                                    |  |  |
| according to DIN EN 61346-2                                                                      |    | U                                                    |  |  |
| Mechanical design:                                                                               |    |                                                      |  |  |
| Type of mounting                                                                                 |    | floor mounting                                       |  |  |
| Material / of the mounting foot                                                                  |    | plastic                                              |  |  |
| Color / of the housing                                                                           |    | black                                                |  |  |
| External diameter / of the signal column element                                                 | mm | 50                                                   |  |  |

| Ambient conditions: |    |         |  |
|---------------------|----|---------|--|
| Ambient temperature |    |         |  |
| during operating    | °C | -20 +50 |  |
| Protection class IP |    | IP54    |  |
| Depth               | mm | 50      |  |
| Height              | mm | 28.5    |  |
| Width               | mm | 50      |  |