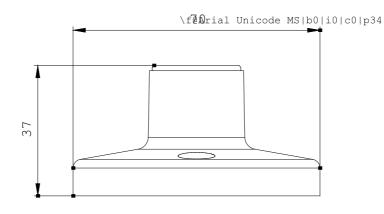

| Ambient conditions: |    |         |  |
|---------------------|----|---------|--|
| Ambient temperature |    |         |  |
| during operating    | °C | -20 +50 |  |
| Protection class IP |    | IP54    |  |
| Depth               | mm | 50      |  |
| Height              | mm | 28.5    |  |
| Width               | mm | 50      |  |