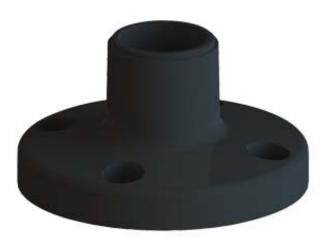

## 8WD4208-0DE

BASE, PLASTIC, FOR FLOOR MOUNTING

| General technical details:                                                                       |    |                                                      |  |  |
|--------------------------------------------------------------------------------------------------|----|------------------------------------------------------|--|--|
| product brand name                                                                               |    | SIRIUS                                               |  |  |
| product designation                                                                              |    | accessories for signaling columns, foot without pipe |  |  |
| Item designation                                                                                 |    |                                                      |  |  |
| <ul> <li>according to DIN 40719 extendable after IEC 204-2 / according<br/>to IEC 750</li> </ul> |    | E                                                    |  |  |
| according to DIN EN 61346-2                                                                      |    | U                                                    |  |  |
| Mechanical design:                                                                               |    |                                                      |  |  |
| Type of mounting                                                                                 |    | floor mounting                                       |  |  |
| Material / of the mounting foot                                                                  |    | plastic                                              |  |  |
| Color / of the housing                                                                           |    | black                                                |  |  |
| External diameter / of the signal column element                                                 | mm | 50                                                   |  |  |